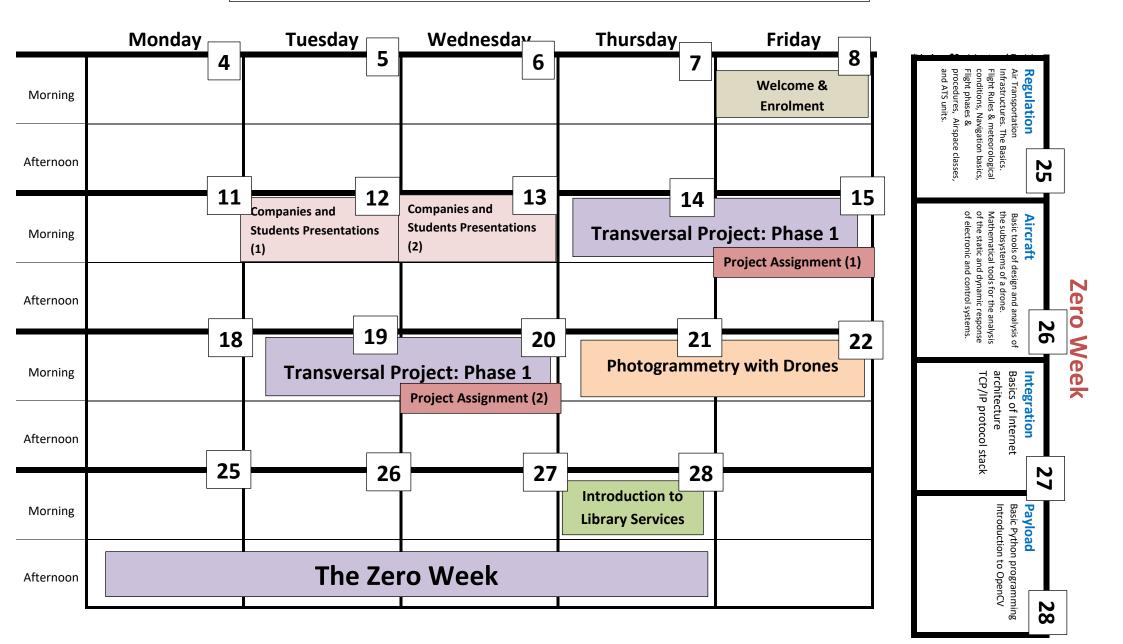

|                         | 11 March 22 April 12 May 17 June 15 20                                                                                                                                                                               |

## Agenda for the Taking-off month (Sept.)